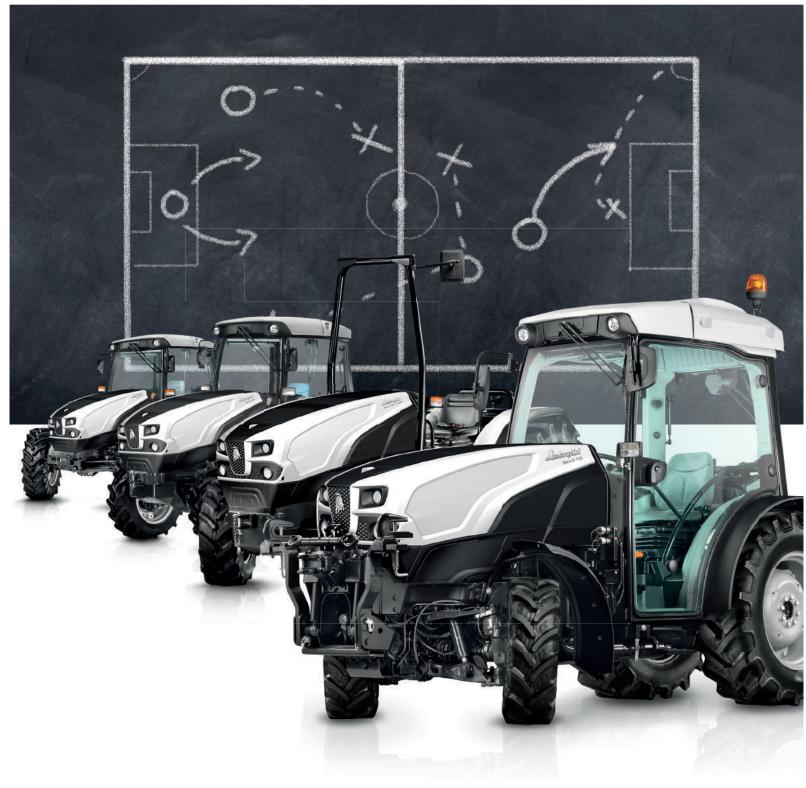

**18 PLAYERS: CHOOSE THE RIGHT ONE FOR YOUR NEEDS.** 

A range of 18 no-compromise machines with inimitable Lamborghini Trattori character catering for every possible the fruit orchard and vineyard. Potent FARMotion Stage 3B (Tier4i) engines, the extraordinary manoeuvrability of a front axle carrier conceived for maximum steering angle even when using larger tyres, and incredible verastility for working with any type of implement (side shoot removers, pruner attachments and hydraulic in-row cultivators) offered by the rear hitch and cultivators) and cultivators and cultivators.