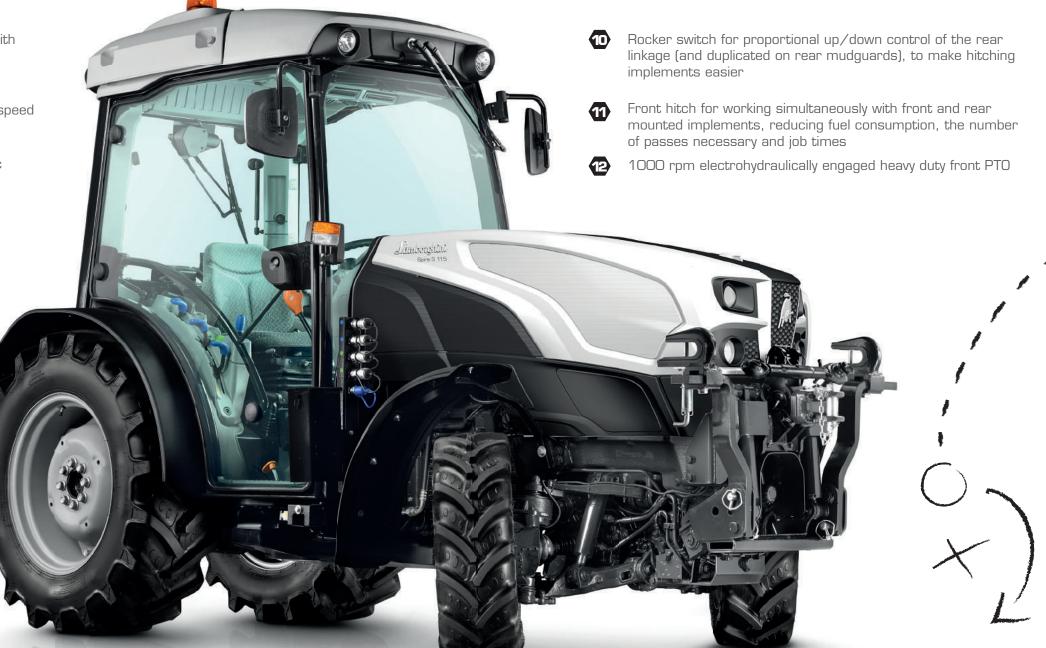

In spite of their narrowness, comfort and space have still been a priority in designing these tractors: with ergonomic, rationally laid out controls, innovative soundproofing materials, antivibration panels for superlative comfort, a driver zone that can be tailored completely to the needs of the operator and the possibility of fitting 28", 24" and 20" tyres. The pressurised air conditioned cab, with directional vents keeps you safe when applying chemical crop treatments.

12 STRENGTHS

- 3 or 4 cylinder FARMotion Stage 3B (Tier4i) turbo intercooler engines with 2000 bar Common Rail injection
- 30+15 speed mechanical transmission with underdrive or 45+45 speed transmission with supercreeper gear and 3 stage Powershift, for a top speed of 40 km/h at economy engine speed
- LS version with mechanical reverse shuttle and GS version with hydraulic 3 PowerShuttle, Stop&Go function and ComfortClutch
- PTO with up to 3 speeds (540/540ECO/1000) and ground 4 speed PTO, all with multiplate wet clutch
- Front axle designed to maximise the steering angle, 5 with unlimited steering action even with Auto 4WD front suspension

Independent wheel front suspension: 6

- Anti-dive: for increased stability and safety when braking
- Anti-roll: for optimised grip in all conditions
- Traction control: for uninterrupted tractive power
- Hydraulic system with 38+26 I/min. pump
- Auxiliary distributors: 3 mechanically controlled rear 8 distributors, for a total of 6 couplers, with flow regulator; 4 belly couplers duplicated by the 6 at the rear of the tractor, or 6 couplers plus a 2-way electrohydraulic distributor
- 9 Mechanically or electronically controlled rear hitch with automatic quick coupling rear linkage