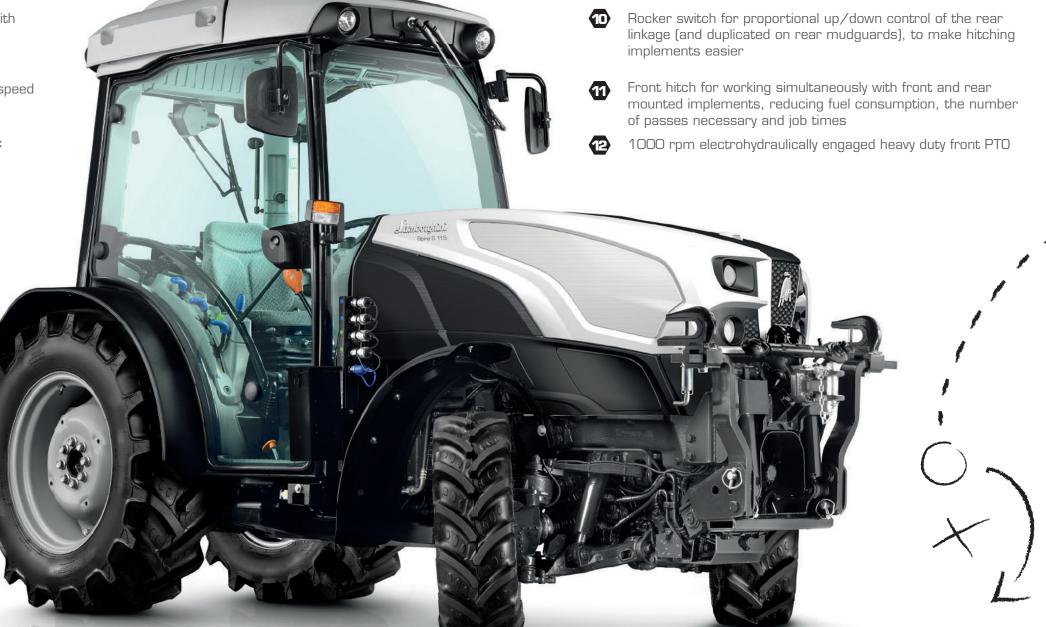

In spite of their narrowness, comfort and space have still been a priority in designing these tractors: with ergonomic, rationally laid out controls, innovative soundproofing materials, antivibration panels for superlative comfort, a driver zone that can be tailored completely to the needs of the operator and the possibility of fitting 28", 24" and 20" tyres. The pressurised air conditioned cab, with directional vents keeps you safe when applying chemical crop treatments.

12 STRENGTHS

- 3 or 4 cylinder FARMotion Stage 3B (Tier4i) turbo intercooler engines with 2000 bar Common Rail injection
- 30+15 speed mechanical transmission with underdrive or 45+45 speed transmission with supercreeper gear and 3 stage Powershift, for a top speed of 40 km/h at economy engine speed
- LS version with mechanical reverse shuttle and GS version with hydraulic 3 PowerShuttle, Stop&Go function and ComfortClutch
- PTO with up to 3 speeds (540/540ECO/1000) and ground 4 speed PTO, all with multiplate wet clutch
- Front axle designed to maximise the steering angle, 5 with unlimited steering action even with Auto 4WD front suspension

Independent wheel front suspension: 6

- Anti-dive: for increased stability and safety when braking
- Anti-roll: for optimised grip in all conditions
- Traction control: for uninterrupted tractive power
- Hydraulic system with 38+26 I/min. pump
- Auxiliary distributors: 3 mechanically controlled rear 8 distributors, for a total of 6 couplers, with flow regulator; 4 belly couplers duplicated by the 6 at the rear of the tractor, or 6 couplers plus a 2-way electrohydraulic distributor
- 9 Mechanically or electronically controlled rear hitch with automatic quick coupling rear linkage