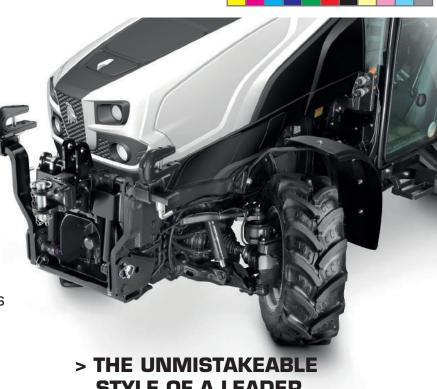

conomy.

Choose the right solution for your crop: 30+15 speed fully mechanical gearbox with underdrive offering up to 3 ranges (with supercreeper), 5 gears and 3 Powershift ratios, for a total of 45 forward and 45 reverse speeds. All LS models are equipped with a mechanical reverse shuttle, while GS versions feature a hydraulic reverse shuttle, the Stop&Go function and ComfortClutch.

#### > PERFECTLY AT HOME IN **CRAMPED CONDITIONS.** Precise, responsive steering.

Lamborghini Trattori has developed an innovative system that offers excellent manoeuvrability in spite of the tractor's compact dimensions: the front carrier tapers inward with a unique geometry that minimises the turning radius. This capability is complemented by a dedicated pump delivering oil to the steering system only.





**STYLE OF A LEADER.** Elegant design, impeccable comfort.

The completely revised livery is aggressive and functional in keeping with Lamborghini Trattori's unmistakable style. The redesigned hood has no sharp edges or corners to keep plants and the fruit safe from damage.

In spite of their narrowness, comfort and space have still been a priority in designing these tractors: with ergonomic, rationally laid out controls, innovative soundproofing materials, antivibration panels for superlative comfort, a driver zone that can be tailored completely to the needs of the operator and the possibility of fitting 28", 24" and 20" tyres. The pressurised air conditioned cab, with directional vents keeps you safe when applying chemical crop treatments.

12 STRENGTHS







- 3 or 4 cylinder FARMot