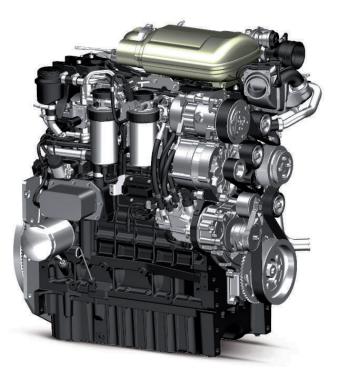

232<br>2394<br>233  |

Dimensions calculated according to ETRTO tyres specifications

To find out more, visit the website lamborghini-tractors.com

Lamborghini Trattori is a brand of @SDF





# Lamborghini orchard range. **A team of champions.**



### > PURE POWER. Stage 3B (Tier4i) engine.

A tireless and hard-working engine which reduces emissions with an electronically controlled EGR system, which only recirculates exhaust gas when needed and in the requested quantities, combined with a DOC catalyst to attain compliance with Stage 3B (Tier4i) emissions regulations. High pressure (2000 bar) Common Rail injection with 7 hole injectors ensures instantaneous injection times for extraordinary fuel economy, especially when working between rows. This excellent flexibility translates to the



immediate response necessary for fruit farming, vineyard, arboriculture and nursery jobs.

The driver can also store and recall ideal engine speeds for working with different implements: a function that keeps the tractor at a constant ground speed with varying load for maximum productivity.

## > RAPID, RESPONSIVE AND TIRELESS.

The ECO transmission.

Work faster with all the efficiency you could ever want: ECO transmissions are quick and responsive, with intelligently spaced gear ratios for superlative fuel economy.

Choose the right solution for your crop: 30+15 speed fully mechanical gearbox with underdrive offering up to 3 ranges (with supercreeper), 5 gears and 3 Powershift ratios, for a total of 45 forward and 45 reverse speeds. All LS models are equipped with a mechanical reverse