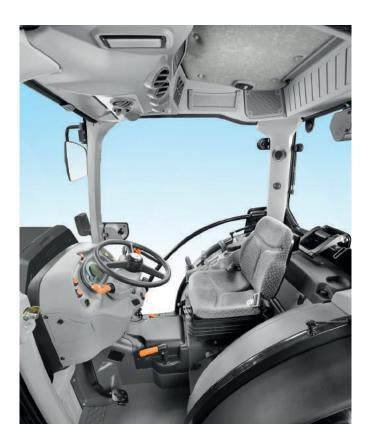

economy.

Choose the right solution for your crop: 30+15 speed fully mechanical gearbox with underdrive offering up to 3 ranges (with supercreeper), 5 gears and 3 Powershift ratios, for a total of 45 forward and 45 reverse speeds. All LS models are equipped with a mechanical reverse shuttle, while GS versions feature a hydraulic reverse shuttle, the Stop&Go function and ComfortClutch.

#### > PERFECTLY AT HOME IN **CRAMPED CONDITIONS.** Precise, responsive steering.

Lamborghini Trattori has developed an innovative system that offers excellent manoeuvrability in spite of the tractor's compact dimensions: the front carrier tapers inward with a unique geometry that minimises the turning radius. This capability is complemented by a dedicated pump delivering oil to the steering system only.





**STYLE OF A LEADER.** Elegant design, impeccable comfort.

The completely revised livery is aggressive and functional in keeping with Lamborghini Trattori's unmistakable style. The redesigned hood has no sharp edges or corners to keep plants and the fruit safe from damage.

In spite of their narrowness, comfort and space have still been a priority in designing these tractors: with ergonomic, rationally laid out controls, innovative soundproofing materials, antivibration panels for superlative comfort, a driver zone that can be tailored completely to the needs of the operator and the possibility of fitting 28", 24" and 20" tyres. The pressurised air conditioned cab, with directional vents keeps you safe when applying chemical crop treatments.

12 STRENGTHS







- 3 or 4 cylinder FARM